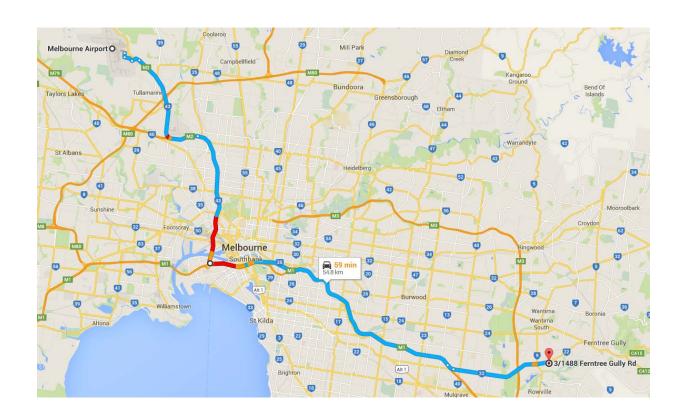

## **Chervon Australia Pty Ltd Head Office**

Unit 13, 1488 Ferntree Gully Rd Knoxfield, VIC 3180

Ph: +61 3 9753 2117

By Car: (from MEL Airport Tullamarine)

Take the M2 from the Airport. Keep right to stay on M2, and follow signs for Route 43/City/S. E. Suburbs. Take exit West Gate Freeway to merge onto M1 towards City/S.E. Suburbs. Continue on M1 for approximately 20km, then take the Ferntree Gully Rd/Route 22 exit towards Springvale Road/Route 40. Continue on Ferntree Gully Rd for approximately 8km, then turn right into 1488. Continue into the driveway of 1488 and turn immediately right after you pass the Gateway Café, then take your first left. Continue straight and destination is on the right hand side.